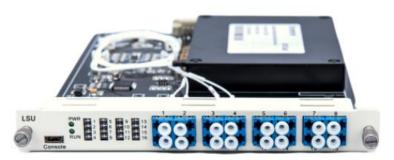

## **LSU** Light Source Unit

Light source unit is a stable light-emitting equipment. Inside use the DFB laser, its features is good light stability, high luminous power, long working life, etc. Output channel number can be customized, support luminous channels open or closed.

## **Product Features**

- Good light stability
- High luminous power
- Long working life
- Support for luminous control

## **Performance Index**

| Parameters               | Technical Index  |
|--------------------------|------------------|
| Working Wavelength       | 1310nm / 1550 nm |
| Luminous Intensity Power | > -5dBm          |
| Working Life             | > 150000h        |
| Connector                | LC/PC            |
| Channel Optional         | 4/8/16           |