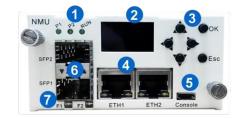

## Main control card panel

- ① Equipment status indicator : P1(Power1), P2(Power2), RUN
- (2) HD dual color LCD display screen
- 3 Operation keys
- 4 Ethernet communication interface
- <sup>(5)</sup> Micro USB equipment upgrade interface
- (6) Optical transceiver slot Support 100/1000Mbps SFP)
- ⑦ Optical transceiver working status indicator