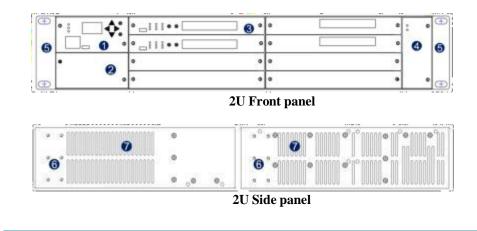

(9) Grounding screw

1.1.2 2U Rack mount chassis

г. Москва, Антонова-Овсеенко 15, стр. 2, офис 211

+7 499 346 00 10

www.dwdm-sfp.ru info@dwdm-sfp.ru

Description :

① Main control card slot

(2) Expansion slot, can plug in 8 Ethernet switch cards or other cards

3 Service card slot, maximum support 8 service board cards, all our service board cards can be mixed interpolation and hot swap.

- (4) Fan slot, Support for fan hot swap and independent replacement
- (5) Stretchable lug
- <sup>(6)</sup> Lug instillation position
- ⑦ Side vent

(8) Power 1 slot, can plug in AC/DC power supply, support hot swap

(9) Power 2 slot, can plug in AC/DC power supply, support hot swap

10 Grounding screw

1.1.1 4U Machine frame

4U Front panel

① Main control card slot