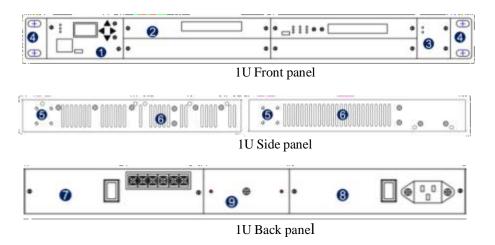

#### 1. Rack mount chassis Information

- 1.1 Rack mount chassis appearance description
- 1.1.1 1U Rack mount chassis

Description :

① Main control card slot

2 Service card slot, maximum support 4 service board cards, our service board cards all can be mixed interpolation and hot swap.

(3) Fan slot, Support for fan hot swap and independent replacement.

④ Stretchable lug

5 Lug instillation position

6 Side vent

1 Power 1 slot, can plug in AC/DC power supply, support hot swap

(8) Power 2 slot, can plug in AC/DC power supply, support hot swap

(9) Grounding screw

1.1.2 2U Rack mount chassis

г. Москва, Антонова-Овсеенко 15, стр. 2, офис 211

+7 499 346 00 10

www.dwdm-sfp.ru info@dwdm-sfp.ru

Description :

① Main control card slot

(2) Expansion slot, can plug in 8 Ethernet switch cards or other cards