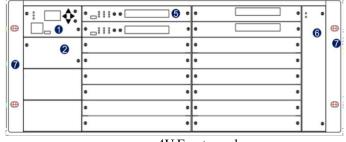

(8) Power 1 slot, can plug in AC/DC power supply, support hot swap

(9) Power 2 slot, can plug in AC/DC power supply, support hot swap

10 Grounding screw

1.1.1 4U Machine frame

4U Front panel

① Main control card slot

(2) Expansion slot, can plug in 8 Ethernet switch cards or other cards

③ Power 1 slot, can plug in AC/DC power supply, support hot swap

④ Power 2 slot, can plug in AC/DC power supply, support hot swap

(5) Service card slot, maximum support 16 service board cards, all our service board cards can be mixed interpolation and hot swap

(6) Fan slot, Support for fan hot swap and independent replacement

⑦ Stretchable lug

г. Москва, Антонова-Овсеенко 15, стр. 2, офис 211

+7 499 346 00 10

www.dwdm-sfp.ru info@dwdm-sfp.ru