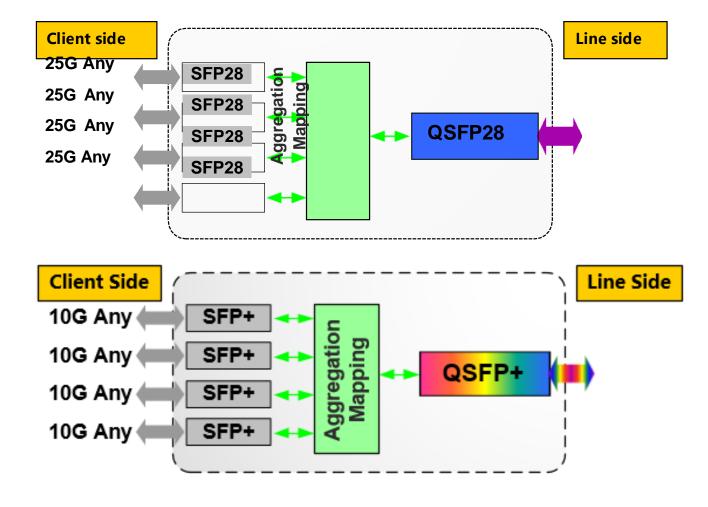

### NS-MQSFP: 4x10G/4x25G OTN Card

NS-MQSFP is a 4x10G/25G service aggregation single card launched by NewNets It uses industry-leading chip technology and can aggregate the 4 channels of 10G any services into one 40G service or 4 channels of 25G any services into one 100G service. The reverse process of the above can also be realized. It's suitable for the application of the optical transmission network of the metro access and metro aggregation.

#### Functional structure